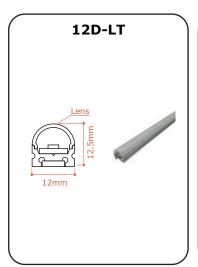

## **Cool & Warm 2 in 1 Tunable Linear Slim Light**

## **Features:**

- \* Cool and Warm tunable 2 in 1 LED fixture
- \* Smooth color transition from 2700K to 6500K
- \* Sleek and compact body fits any interior style

## **Specifications:**

**Model:** CW-TL-xx (xx=Fixture) **Size** Max length 1200mmL(47.24")

**LED Stripe:** 37.5mmL (1.48") Increments

LED Quantity 24 per 300mmL

Power Consumption: 6W per 300mmL

Output Lumen: 585lm Input Voltage: 12VDC LED Types: SMT LED

**CRI:** >90

Available Color (K): 2700 & 6500 (2700 & 5000)

Dimmable: Yes (Change color temperature)

Cooling: Heat sink (Aluminum Extruded)

Suggested Room Temperature: 0°~40°

Suggested Room Humidity: 20~80%

**Application:** Interior use only





## **Fixture Options:**