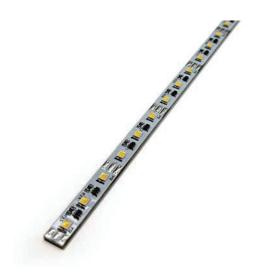

## **Specifications:**

**Model:** CW-TL-xx (xx=Fixture) **Size** Max length 1200mmL(47.24")

**LED Stripe:** 37.5mmL (1.48") Increments

LED Quantity 24 per 300mmL

Power Consumption: 6W per 300mmL

Output Lumen: 585lm Input Voltage: 12VDC LED Types: SMT LED

**CRI:** >90

Available Color (K): 2700 & 6500 (2700 & 5000)

Dimmable: Yes (Change color temperature)

Cooling: Heat sink (Aluminum Extruded)

Suggested Room Temperature: 0°~40°

Suggested Room Humidity: 20~80%