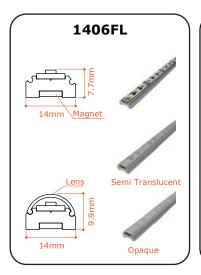

## **Cool & Warm 2 in 1 Tunable Linear Slim Light**

## **Features:**

- \* Cool and Warm tunable 2 in 1 LED fixture
- \* Smooth color transition from 2700K to 6500K
- \* Sleek and compact body fits any interior style

## **Specifications:**

**Model:** CW-TL-xx (xx=Fixture) **Size** Max length 1200mmL(47.24")

**LED Stripe:** 37.5mmL (1.48") Increments

LED Quantity 24 per 300mmL

Power Consumption: 6W per 300mmL

Output Lumen: 585lm Input Voltage: 12VDC LED Types: SMT LED

**CRI:** >90

Available Color (K): 2700 & 6500 (2700 & 5000)

Dimmable: Yes (Change color temperature)

Cooling: Heat sink (Aluminum Extruded)

Suggested Room Temperature: 0°~40°

Suggested Room Humidity: 20~80%

**Application:** Interior use only





## **Fixture Options:**