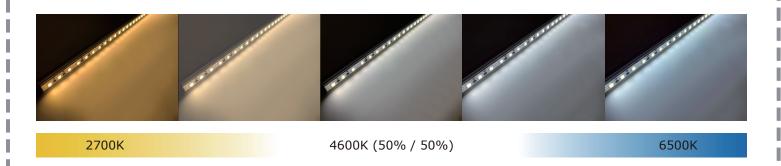

## **Features:**

- \* Cool and Warm tunable 2 in 1 LED fixture
- \* Smooth color transition from 2700K to 6500K
- \* Sleek and compact body fits any interior style

**CRI:** >90

Available Color (K): 2700 & 6500 (2700 & 5000)

Dimmable: Yes (Change color temperature)

Cooling: Heat sink (Aluminum Extruded)

Suggested Room Temperature: 0°~40°

Suggested Room Humidity: 20~80%