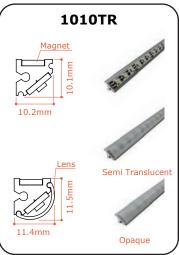

## **Cool & Warm 2 in 1 Tunable Linear Slim Light**

## **Features:**

- \* Cool and Warm tunable 2 in 1 LED fixture
- \* Smooth color transition from 2700K to 6500K
- \* Sleek and compact body fits any interior style

## **Specifications:**

**Model:** CW-TL-xx (xx=Fixture) **Size** Max length 1200mmL(47.24")

**LED Stripe:** 37.5mmL (1.48") Increments

LED Quantity 24 per 300mmL

Power Consumption: 6W per 300mmL

Output Lumen: 585lm Input Voltage: 12VDC LED Types: SMT LED

**CRI:** >90

Available Color (K): 2700 & 6500 (2700 & 5000)

Dimmable: Yes (Change color temperature)

Cooling: Heat sink (Aluminum Extruded)

Suggested Room Temperature: 0°~40°

Suggested Room Humidity: 20~80%

**Application:** Interior use only





## **Fixture Options:**