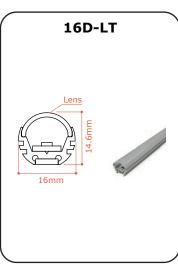

## **Cool & Warm 2 in 1 Tunable Linear Slim Light**

## **Features:**

- \* Cool and Warm tunable 2 in 1 LED fixture
- \* Smooth color transition from 2700K to 6500K
- \* Sleek and compact body fits any interior style

## **Specifications:**

**Model:** CW-TL-xx (xx=Fixture) **Size** Max length 1200mmL(47.24")

**LED Stripe:** 37.5mmL (1.48") Increments

LED Quantity 24 per 300mmL

Power Consumption: 6W per 300mmL

Output Lumen: 585lm Input Voltage: 12VDC LED Types: SMT LED

**CRI:** >90

Available Color (K): 2700 & 6500 (2700 & 5000)

Dimmable: Yes (Change color temperature)

Cooling: Heat sink (Aluminum Extruded)

Suggested Room Temperature: 0°~40°

Suggested Room Humidity: 20~80%

**Application:** Interior use only





## **Fixture Options:**