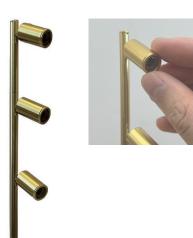

## **Specification:**

**Model:** VSMS-x-SP-swyy (x=number of spots)(yy=color) **Size:** Spot unit: 11.8mm(Dia)(0.46") x 22mm(W)(0.86")

Post: Dia. 5.8mm(0.23") x Height: Customizable up tp 600mm

Power Consumption: 2W per Spot unit Output Lumen: 130lm per Spot unit

Input Voltage: 12 VDC (to VSMS Driver Box)

**LED Types: SMT LED** 

**CRI:** >90

Available Color (K): 2700, 3000, 3500, 4000

**Lens:** 18°, 26°, 42° Dimmable: Yes Cooling: Heat sink

Suggested Room Temperature: Suggested Room Humidity: 20~80%