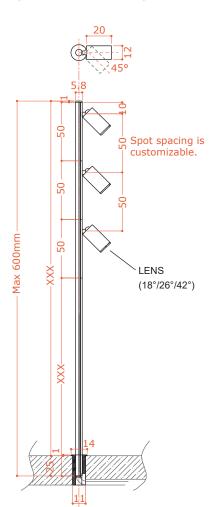

## **Features:**

- \*Extremely compact spotlight with very thin post
- \*Less presence but powerful output lumen
- \*Customizable spot location, up to 3 spots on a post, Max 600mmH post
- \* Perfect for tower case

## **Specification:**

**Model:** VSMS-x-SP-swyy (x=number of spots)(yy=color) **Size:** Spot unit: 11.8mm(Dia)(0.46") x 22mm(W)(0.86")

Post: Dia. 5.8mm(0.23") x Height: Customizable up tp 600mm

Power Consumption: 2W per Spot unit Output Lumen: 130lm per Spot unit

Input Voltage: 12 VDC (to VSMS Driver Box)

**LED Types: SMT LED** 

**CRI:** >90

Available Color (K): 2700, 3000, 3500, 4000

**Lens:** 18°, 26°, 42° Dimmable: Yes Cooling: Heat sink

Suggested Room Temperature: Suggested Room Humidity: 20~80%