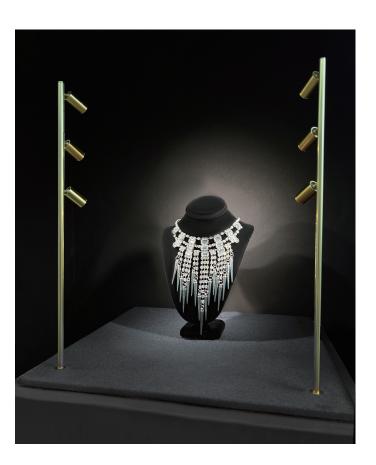

## **Vertical Super Mini Spot**

## **Features:**

- \*Extremely compact spotlight with very thin post
- \*Less presence but powerful output lumen
- \*Customizable spot location, up to 3 spots on a post, Max 600mmH post
- \* Perfect for tower case