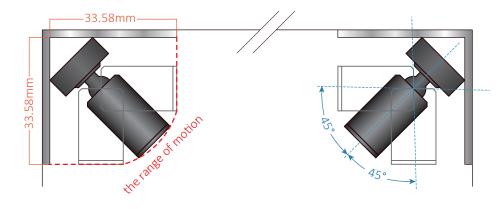

### Features:

- \*Super small yet super powerful LED mini Spotlight
- \*Highly adjustable aiming angle for optimum lighting effects
- \*Customizable spot location, up to 10spots on a post
- \*Perfect for flexible hidden light in small display cases and vitrines

### **Specification:**

Model: SMS-x-SP-swyy (x=number of spots)(yy=color)
Size: Spot unit: 11.8mm(Dia)(0.46") x 20mm(W)(0.8")
Post: 16mm(W)(0.63") x 6mm(W)(0.24") x Length: Customizable

Power Consumption: 2W per Spot unit Output Lumen: 130Im per Spot unit Input Voltage: 12 VDC (to SMS Driver Box) LED Types: SMT LED **CRI:** >90 Available Color (K): 2700, 3000, 3500, 4000 (Warm and Cool option is available.) Lens: 18°, 25°, 29°, 42° Dimmable: Yes Cooling: Heat sink Suggested Room Temperature: 0°~40°C Suggested Room Humidity: 20~80% Application: Interior use only Diagram: Available upon request Color Finish: (Custom color available) Matte finished: White, Black, Polished: Chrome, Gold