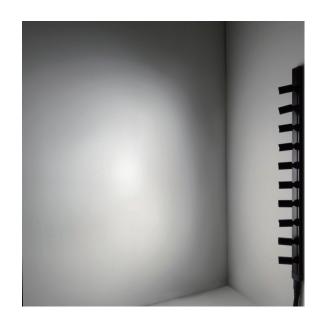

### Features:

- \*Super small yet super powerful LED mini Spotlight
- \*Highly adjustable aiming angle for optimum lighting effects
- \*Customizable spot location, up to 10spots on a post
- \*Perfect for flexible hidden light in small display cases and vitrines

### **Specification:**

Model: SMS-x-SP-swyy (x=number of spots)(yy=color)
Size: Spot unit: 11.8mm(Dia)(0.46") x 20mm(W)(0.8")
Post: 16mm(W)(0.63") x 6mm(W)(0.24") x Length: Customizable

Power Consumption: 2W per Spot unit Output Lumen: 130Im per Spot unit Input Voltage: 12 VDC (to SMS Driver Box) LED Types: SMT LED **CRI:** >90 Available Color (K): 2700, 3000, 3500, 4000 (Warm and Cool option is available.) Lens: 18°, 25°, 29°, 42° Dimmable: Yes Cooling: Heat sink Suggested Room Temperature: 0°~40°C Suggested Room Humidity: 20~80% Application: Interior use only Diagram: Available upon request Color Finish: (Custom color available) Matte finished: White, Black, Polished: Chrome, Gold