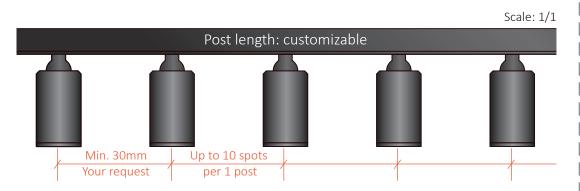

### Features:

- \*Super small yet super powerful LED mini Spotlight
- \*Highly adjustable aiming angle for optimum lighting effects
- \*Customizable spot location, up to 10spots on a post
- \*Perfect for flexible hidden light in small display cases and vitrines

### **Specification:**

Model: SMS-x-SP-swyy (x=number of spots)(yy=color)
Size: Spot unit: 11.8mm(Dia)(0.46") x 20mm(W)(0.8")
Post: 16mm(W)(0.63") x 6mm(W)(0.24") x Length: Customizable

Power Consumption: 2W per Spot unit Output Lumen: 130Im per Spot unit Input Voltage: 12 VDC (to SMS Driver Box) LED Types: SMT LED **CRI:** >90 Available Color (K): 2700, 3000, 3500, 4000 (Warm and Cool option is available.) Lens: 18°, 25°, 29°, 42° Dimmable: Yes Cooling: Heat sink Suggested Room Temperature: 0°~40°C Suggested Room Humidity: 20~80% Application: Interior use only Diagram: Available upon request Color Finish: (Custom color available) Matte finished: White, Black, Polished: Chrome, Gold