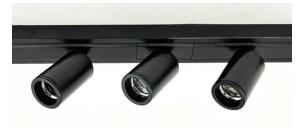

### Features:

- \*Super small yet super powerful LED mini Spotlight
- \*Highly adjustable aiming angle for optimum lighting effects
- \*Customizable spot location, up to 10spots on a post
- \*Perfect for flexible hidden light in small display cases and vitrines

### **Specification:**

Model: SMS-x-SP-swyy (x=number of spots)(yy=color)
Size: Spot unit: 11.8mm(Dia)(0.46") x 20mm(W)(0.8")
Post: 16mm(W)(0.63") x 6mm(W)(0.24") x Length: Customizable

Power Consumption: 2W per Spot unit Output Lumen: 130Im per Spot unit Input Voltage: 12 VDC (to SMS Driver Box) LED Types: SMT LED **CRI:** >90 Available Color (K): 2700, 3000, 3500, 4000 (Warm and Cool option is available.) Lens: 18°, 25°, 29°, 42° Dimmable: Yes Cooling: Heat sink Suggested Room Temperature: 0°~40°C Suggested Room Humidity: 20~80% Application: Interior use only Diagram: Available upon request Color Finish: (Custom color available) Matte finished: White, Black, Polished: Chrome, Gold