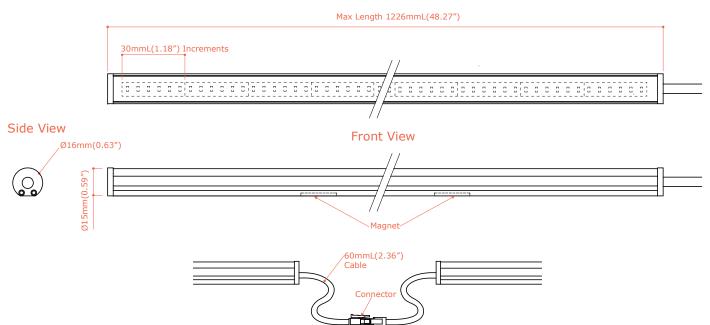

## **Specification:**

Model: 16D-LT-T02-12V-6W-xxxxK-yyyL (x=Color) (y=Length)

**Size:** 16mm(Dia)(0.63") x 15mm(H)(0.59") x Max length 1226mm(L)(48.27")

**LED Strip:** 30.0mm(1.18")Increments **LED Quantity:** 6 per 30.0mm(1.18")

## **Dimension:** Top View