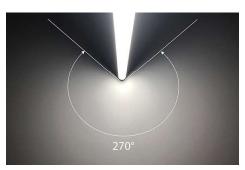

t alternative to fluorescent light
- \* Same diameter as florescent T5
- \* Magnet mounting

## **Specification:**

Model: 16D-LT-T02-12V-6W-xxxxK-yyyL (x=Color) (y=Length)

**Size:** 16mm(Dia)(0.63") x 15mm(H)(0.59") x Max length 1226mm(L)(48.27")

**LED Strip:** 30.0mm(1.18")Increments **LED Quantity:** 6 per 30.0mm(1.18")

Power Consumption: 6W per 300mmL(11.81")

Output Lumen: 600lm per 300mmL

Input Voltage: 12VDC LED Types: SMT LED

**CRI:** >90

Lamp Life: 50,000 Average life hours

Available Color (K): 3000, 3500, 4000 (Custom color available)

Lens: Diffuser

**Dimmable:** Yes **Cooling:** Heat sink

**Suggested Room Temperature:** 0°~40°C **Suggested Room Humidity:** 20~80%

**Application:** Interior use only **Mounting Method:** Magnet

Listed:







Lighting effect reference



Sectional effect

© Copyright 2019 SGF Associates, Inc.

## **Dimension:** Top View