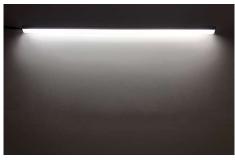

Lens: Diffuser

**Dimmable:** Yes **Cooling:** Heat sink

**Suggested Room Temperature:** 0°~40°C **Suggested Room Humidity:** 20~80%

**Application:** Interior use only **Mounting Method:** Magnet

Listed:

Lighting effect reference