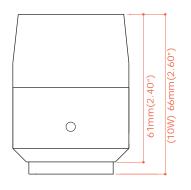

## **Specification:**

Model: CMS-xxW-yy (xxW= Wattage) (yy=Lens)

**Size:** 48.0mm(D)(1.89") x (10W/5W) Fan - 66.0mm(L)(2.60")

(3.5W) No Fan - 53.5mm(L)(2.10")

LED Quantity: 1 per Fixture

Power Consumption: (10W)- 10.6W per Fixture

## **Dimension:**

Front View Back View

Fan

No Fan

CMS-10W-23° Reference

MO Track attachment