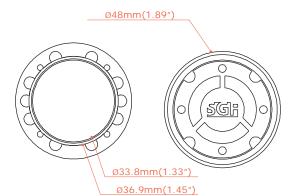

## **Specification:**

Model: CMS-xxW-yy (xxW= Wattage) (yy=Lens)

**Size:** 48.0mm(D)(1.89") x (10W/5W) Fan - 66.0mm(L)(2.60")

(3.5W) No Fan - 53.5mm(L)(2.10")

LED Quantity: 1 per Fixture

Power Consumption: (10W)- 10.6W per Fixture

## **Dimension:**

Front View Back View

Fan

No Fan

CMS-10W-23° Reference

MO Track attachment