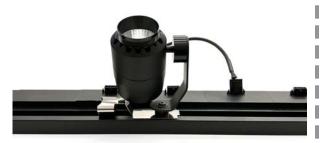

## **Dimension:**

Front View Back View

Fan

No Fan

CMS-10W-23° Reference

MO Track attachment