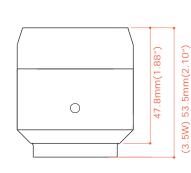

## **Specification:**

Model: CMS-xxW-yy (xxW= Wattage) (yy=Lens)

**Size:** 48.0mm(D)(1.89") x (10W/5W) Fan - 66.0mm(L)(2.60")

(3.5W) No Fan - 53.5mm(L)(2.10")

LED Quantity: 1 per Fixture

Power Consumption: (10W)- 10.6W per Fixture

## **Dimension:**

Front View Back View

Fan

No Fan

CMS-10W-23° Reference

MO Track attachment