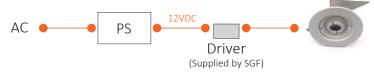

lighting)
- \*Angle adjustable (Max tilt angle 45°)



## **Specification:**

Model: Mini-Spot-LP

Size: 31.3mm(Dia.)(1.23") x 21mm(H)(0.83")

LED Quantity: 1 per fixture

**Power Consumption**: 2W per fixture **Output Lumen**: 140lm per fixture

Input Voltage: 12 VDC

**LED Types**: SMT LED

**CRI**: >90

**Available Color (K):** 2700, 3000, 3500, 4000 **Lens:** 18°, 26°, 54° (Available upon request)

Tilt Angle: 45°(Max)

Dimmable: Yes Cooling: Heat sink

Suggested Room Temperature: 0°~40°C Suggested Room Humidity: 20~80%

Application: Interior use only

#### Installed Image





\*Straight down beam

\*Angled beam

# Installation:

1. Connect to Power



**IES File**: Available upon request **Diagram**: Available upon request

#### **Dimension:**





3. Push in and fix



## Wiring:



© Copyright 2021 SGF Associates, Inc.