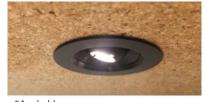

# Mini-Spot-LP

#### **Features:**

- \*Powerful spot with low compact fixture
- \*Easy installation from below (Perfect for shelf lighting)
- \*Angle adjustable (Max tilt angle 45°)



## **Specification:**

Model: Mini-Spot-LP

Size: 31.3mm(Dia.)(1.23") x 21mm(H)(0.83")

LED Quantity: 1 per fixture

**Power Consumption**: 2W per fixture **Output Lumen**: 140lm per fixture

Input Voltage: 12 VDC

**LED Types**: SMT LED

**CRI**: >90

**Available Color (K):** 2700, 3000, 3500, 4000 **Lens:** 18°, 26°, 54° (Available upon request)

Tilt Angle: 45°(Max)

Dimmable: Yes Cooling: Heat sink

Suggested Room Temperature: 0°~40°C Suggested Room Humidity: 20~80%

Application: Interior use only

#### Installed Image





\*Straight down beam

\*Angled beam

# Installation:

1. Connect to Power



**IES File**: Available upon request **Diagram**: Available upon request

#### **Dimension:**





3. Push in and fix



## Wiring:



© Copyright 2021 SGF Associates, Inc.