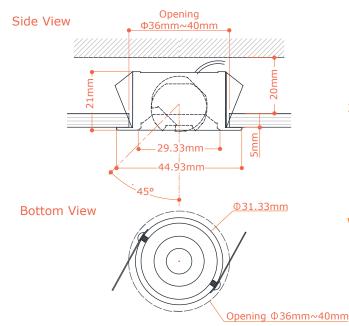

## **Specification:**

Model: Mini-Spot-LP

Size: 31.3mm(Dia.)(1.23") x 21mm(H)(0.83")

LED Quantity: 1 per fixture

**Power Consumption**: 2W per fixture **Output Lumen**: 140lm per fixture

Input Voltage: 12 VDC

#### **Dimension:**

3. Push in and fix