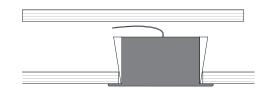

fect for shelf lighting)
- \*Angle adjustable (Max tilt angle 45°)



## **Specification:**

Model: Mini-Spot-LP

Size: 31.3mm(Dia.)(1.23") x 21mm(H)(0.83")

LED Quantity: 1 per fixture

**Power Consumption**: 2W per fixture **Output Lumen**: 140lm per fixture

Input Voltage: 12 VDC

**LED Types**: SMT LED

**CRI**: >90

**Available Color (K):** 2700, 3000, 3500, 4000 **Lens:** 18°, 26°, 54° (Available upon request)

Tilt Angle: 45°(Max)

Dimmable: Yes Cooling: Heat sink

Suggested Room Temperature: 0°~40°C Suggested Room Humidity: 20~80%

Application: Interior use only

#### Installed Image





\*Straight down beam

\*Angled beam

# Installation:

1. Connect to Power



**IES File**: Available upon request **Diagram**: Available upon request

#### **Dimension:**





3. Push in and fix



## Wiring:



© Copyright 2021 SGF Associates, Inc.