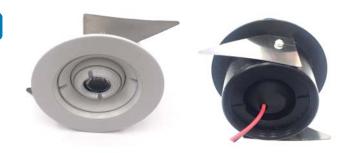

# Mini-Spot-LP

## **Specification:**

Model: Mini-Spot-LP

Size: 31.3mm(Dia.)(1.23") x 21mm(H)(0.83")

LED Quantity: 1 per fixture

**Power Consumption**: 2W per fixture **Output Lumen**: 140lm per fixture

Input Voltage: 12 VDC