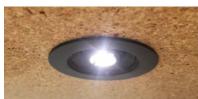

# Mini-Spot-LP

#### **Features:**

- \*Powerful spot with low compact fixture
- \*Easy installation from below (Perfect for shelf lighting)
- \*Angle adjustable (Max tilt angle 45°)



## **Specification:**

Model: Mini-Spot-LP

Size: 31.3mm(Dia.)(1.23") x 21mm(H)(0.83")

LED Quantity: 1 per fixture

**Power Consumption**: 2W per fixture **Output Lumen**: 140lm per fixture

Input Voltage: 12 VDC

**LED Types**: SMT LED

**CRI**: >90

**Available Color (K):** 2700, 3000, 3500, 4000 **Lens:** 18°, 26°, 54° (Available upon request)

Tilt Angle: 45°(Max)

Dimmable: Yes Cooling: Heat sink

Suggested Room Temperature: 0°~40°C Suggested Room Humidity: 20~80%

Application: Interior use only

#### Installed Image





\*Straight down beam

\*Angled beam

# Installation:

1. Connect to Power



**IES File**: Available upon request **Diagram**: Available upon request

#### **Dimension:**





3. Push in and fix



## Wiring:



© Copyright 2021 SGF Associates, Inc.