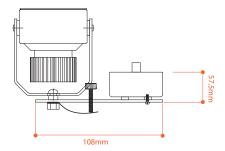

Clip type

T

60mm

Slider Base (long type)

\*For slider base long type switch options available Dimmer type / Switch type

**Dimension:** 