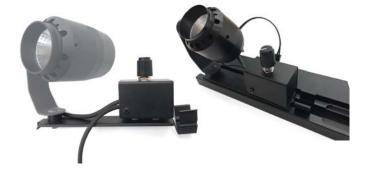

Clip type

T

60mm

Slider Base (long type)

\*For slider base long type switch options available Dimmer type / Switch type

**Dimension:** 