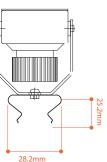

## **MO track**

#### Features:

\*Supports FVS, MO-34D-SPOT, FOL-MO2, CMS, CFMS \*Easy installation

\*Several types of mounting methods available

#### Specification:

Model: MO track Size: 600mm(23.62") / 900mm(35.43") / 1200mm(47.24") Finish: Matt Black (standard), White (Custom) Mount Type: Clip Type, Short type, Long type CMS & CFMS: Clip type, Dimmer type





Clip type







T

60mm

Slider Base (long type)





\*For slider base long type switch options available Dimmer type / Switch type



**Dimension:** 



# **MO track**

### CMS & CFMS Mount types





Clip type

Dimmer type





### **Dimension**:



\_ \_ \_ \_ \_