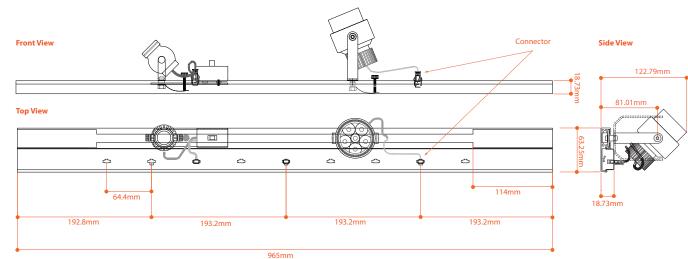

## **MO track**

#### Features:

\*Supports FVS, MO-34D-SPOT, FOL-MO2, CMS, CFMS \*Easy installation

\*Several types of mounting methods available

#### Specification:

Model: MO track Size: 600mm(23.62") / 900mm(35.43") / 1200mm(47.24") Finish: Matt Black (standard), White (Custom) Mount Type: Clip Type, Short type, Long type CMS & CFMS: Clip type, Dimmer type





Clip type







T

60mm

Slider Base (long type)





\*For slider base long type switch options available Dimmer type / Switch type



**Dimension:** 



# **MO track**

### CMS & CFMS Mount types





Clip type

Dimmer type





### **Dimension**:



\_ \_ \_ \_ \_