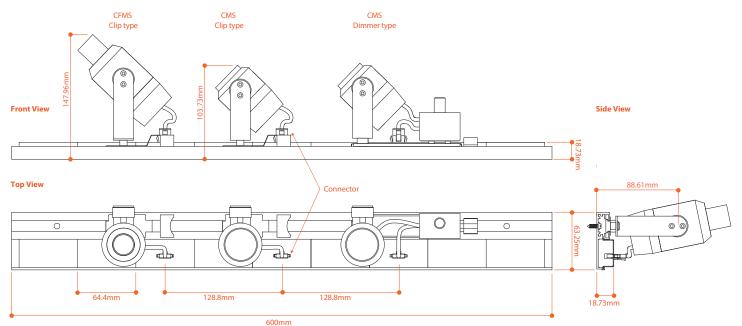

### CMS & CFMS Mount types

Clip type

Dimmer type

### **Dimension**:

\_ \_ \_ \_ \_