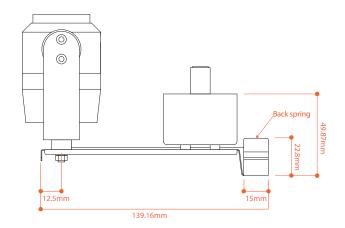

## **MO track**

#### Features:

\*Supports FVS, MO-34D-SPOT, FOL-MO2, CMS, CFMS \*Easy installation

\*Several types of mounting methods available

#### Specification:

Model: MO track Size: 600mm(23.62") / 900mm(35.43") / 1200mm(47.24") Finish: Matt Black (standard), White (Custom) Mount Type: Clip Type, Short type, Long type CMS & CFMS: Clip type, Dimmer type





Clip type







T

60mm

Slider Base (long type)





\*For slider base long type switch options available Dimmer type / Switch type



**Dimension:** 



# **MO track**

### CMS & CFMS Mount types





Clip type

Dimmer type





### **Dimension**:



\_ \_ \_ \_ \_