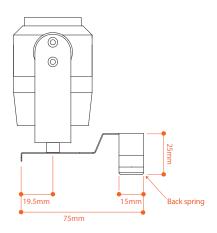

## **MO track**

#### Features:

\*Supports FVS, MO-34D-SPOT, FOL-MO2, CMS, CFMS \*Easy installation

\*Several types of mounting methods available

#### Specification:

Model: MO track Size: 600mm(23.62") / 900mm(35.43") / 1200mm(47.24") Finish: Matt Black (standard), White (Custom) Mount Type: Clip Type, Short type, Long type CMS & CFMS: Clip type, Dimmer type





Clip type







T

60mm

Slider Base (long type)





\*For slider base long type switch options available Dimmer type / Switch type



**Dimension:** 



# **MO track**

### CMS & CFMS Mount types





Clip type

Dimmer type





### **Dimension**:



\_ \_ \_ \_ \_