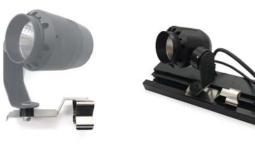

## **MO track**

#### Features:

\*Supports FVS, MO-34D-SPOT, FOL-MO2, CMS, CFMS \*Easy installation

\*Several types of mounting methods available

#### Specification:

Model: MO track Size: 600mm(23.62") / 900mm(35.43") / 1200mm(47.24") Finish: Matt Black (standard), White (Custom) Mount Type: Clip Type, Short type, Long type CMS & CFMS: Clip type, Dimmer type





Clip type







T

60mm

Slider Base (long type)





\*For slider base long type switch options available Dimmer type / Switch type



**Dimension:** 



# **MO track**

### CMS & CFMS Mount types





Clip type

Dimmer type





### **Dimension**:



\_ \_ \_ \_ \_