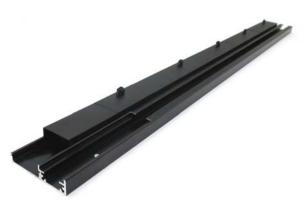

## **MO track**

#### Features:

\*Supports FVS, MO-34D-SPOT, FOL-MO2, CMS, CFMS \*Easy installation

\*Several types of mounting methods available

#### Specification:

Model: MO track Size: 600mm(23.62") / 900mm(35.43") / 1200mm(47.24") Finish: Matt Black (standard), White (Custom) Mount Type: Clip Type, Short type, Long type CMS & CFMS: Clip type, Dimmer type