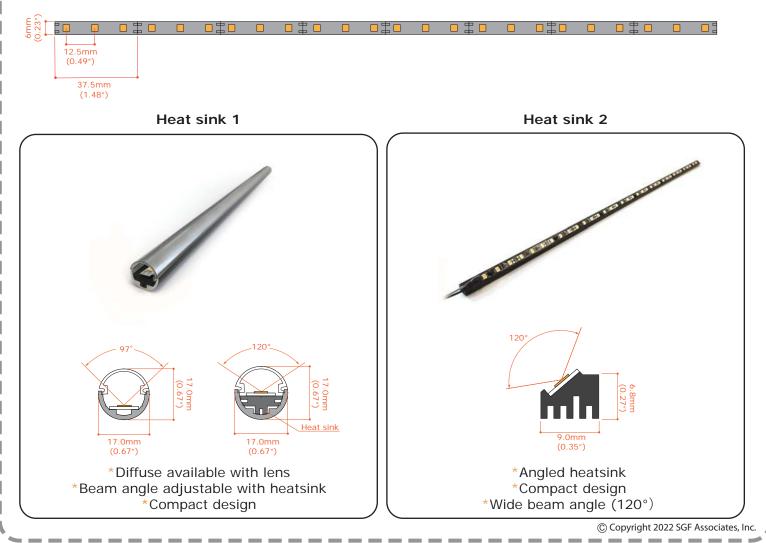

## **Specification:**

Model: LPB-757 Size: 6.0mm(W)(0.24") x Max 1200mm(L)(47.24") LED Strip: 37.5mmL(1.48") Increments Single row 12.5mmL(0.49") Spacing LED Quantity: 3per 37.5mmL(1.48") Power Consumption: 4.5W per 300mmL(11.81") Output Lumen: 420Im per 300mmL(11.81") Input Voltage: 12VDC LED Types: SMT LED CRI: >90 Beam Angle: 120° Available Color (K): 2700, 3000, 3500, 4000

## **Fixture Options and dimension:**

Dimmable: Yes Cooling: Heat sink Suggested Room Temperature: 0°~40°C Suggested Room Humidity: 20~80% Application: Interior use only

**IES File:** Available upon request **Diagram:** Available upon request