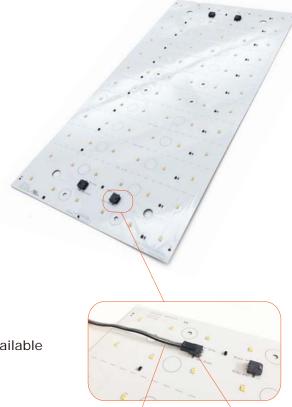

## Features:

- \*Field cuttable
- \*Perfect for back light light box application
- \*Easy installation with jumper cable
- \*IP 65 rated

## **Dimension**:

Over 3

JUMPER WIRE

CONNECTOR