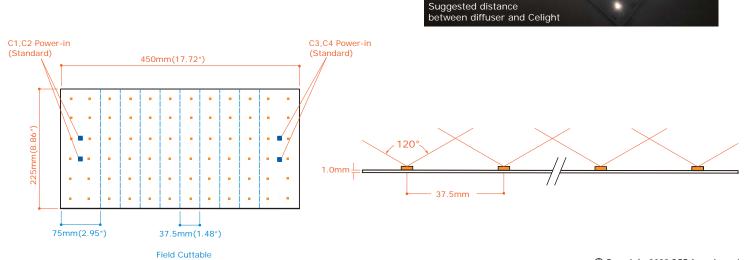

## **Specification:**

Model: CLH225-SWxx24V-C4 \*"SWxx" - color temperature \*"Cx" - quantity of power-in cables Size: 450mm x 225mm (17.72" x 8.86") LED: 37.5mm(1.48") Spacing LED Quantity: 72pcs per sheet Power Consumption: 11.5W Output Lumen: 1070lm per sheet

Input Voltage: 24VDC LED Types: SMT LED CRI: >90 Beam Angle: 120° Available Color (K): 2700, 3000, 3500, 4000, 5000 Available Dimmable: Yes

Material: Laminated fiber glass (Thickness 1.0mm) Suggested Room Temperature: -10°C ~ 80°C Suggested Room Humidity: 20~80% Application: Interior use only \*Ingress Protection Rating(IP) 65

\*Standard power-in cable at C1, C2, C3, C4 location

**IES File:** Available upon request **Diagram:** Available upon request