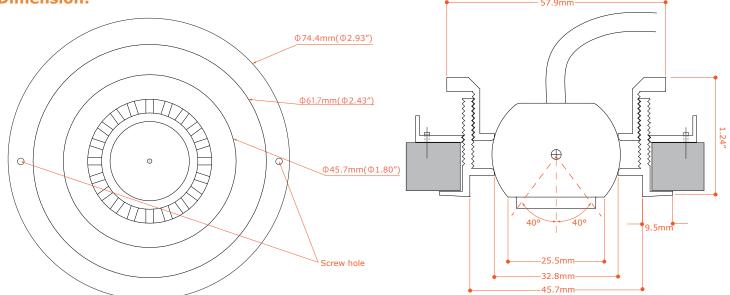

## **Dimension:**

## **Specification:**

Model: S-LED-DL

**Size:** 74.4mm(Dia.)(2.93") x 31.5mm(H)(1.24")

**LED Quantity:** 1 per eyeball

**Power Consumption:** 3W per fixture

Output Lumen: 170m per spot Input Voltage: 12 VDC