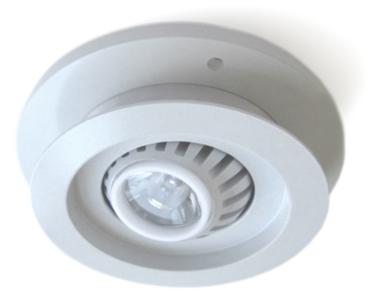

## S-LED-DL

## **Features:**

- \*Powerful output
- \*Easy installation from above
- \*High adjustable flexibility
- \*Perfect for shelf, Niche lighting