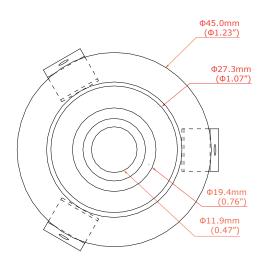

## **Specification:**

Model: Mini-DLTS

**Size:** 45.0mm(Dia.)(1.77") x 28.8mm(H)(1.11")

**LED Quantity:** 1 per fixture

**Power Consumption:** 2W per fixture **Output Lumen:** 140lm per fixture

Input Voltage: 12 VDC

## **Bottom View**