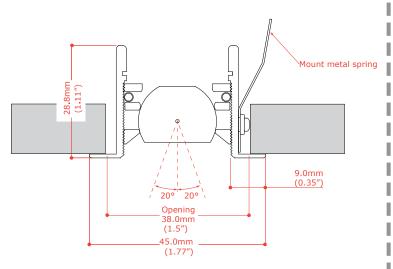

## **Specification:**

Model: Mini-DLTS

**Size:** 45.0mm(Dia.)(1.77") x 28.8mm(H)(1.11")

**LED Quantity:** 1 per fixture

**Power Consumption:** 2W per fixture **Output Lumen:** 140lm per fixture

Input Voltage: 12 VDC

**LED Types:** SMT LED

**CRI:** >90

**Available Color (K):** 2700, 3000, 3500, 4000

**Lens:** 18°, 26°, 54° **Tilt Angle:** 40°

**Dimmable:** Yes **Cooling:** Heat sink

Suggested Room Temperature: 0°~40°C Suggested Room Humidity: 20~80% Mounting Method: Mount metal spring

## Side View