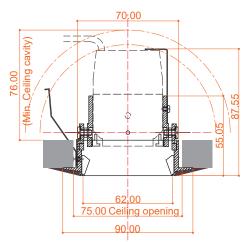

#### **Specification:**

Model: CMS-DLTS

Wattage: 3 types (10W, 5W, 3.5W) available

**CRI:** 90+ CRI

Output: 10W - 1270lm, 5W - 640lm, 3.5W - 480lm

Lamp life: 50,000 average life hours

**LED color temp:** 3000, 3500, 4000K (custom color available)

Dimmable: Yes

Trim color: Matt Black, Matt White, Custom color is available.

Size: 90mm dia. x 52.6mm / 84mmH (including CMS spot light), Hole cutout 3"(76mm)

Listed: