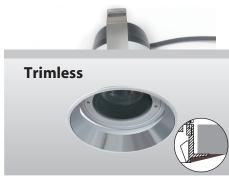

### **Trim or Trimless**

Trim could be filled with putty for trimless installation.