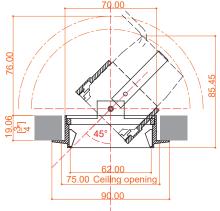

Dimmable: Yes

Trim color: Matt Black, Matt White, Custom color is available.

Size: 90mm dia. x 52.6mm / 84mmH (including CMS spot light), Hole cutout 3"(76mm)

Listed: