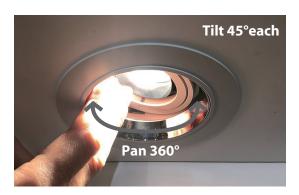

#### **Features:**

- \*Compact with an aperture of 2 3/8" (62mm) but powerful (1270 lumen at 10W)
- \*Thin trims (trimless version is also available) and a 1 1/2"(38mm) regressed light source
- \*Combined with a built-in reflector with minimal glare
- \*Tilt 45-degree with 360° rotation and adjust angle from the bottom
- \*Springs are attached to allow easy mount to ceiling.
- \*Fan cooling (Very quiet)

## Tilt and Pan / Cooling fan

The light can be tilted to a stunning 45-degree and has a 360° rotation, making it easy to direct the light as you please. The spotlights have a very quiet, built-in fan that provides excellent cooling system. It's possible to focus the lights and change lenses even while the lights are on.