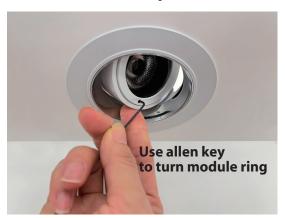

t: 10W - 1270lm, 5W - 640lm, 3.5W - 480lm

Lamp life: 50,000 average life hours

**LED color temp:** 3000, 3500, 4000K (custom color available)

Dimmable: Yes

Trim color: Matt Black, Matt White, Custom color is available.

Size: 90mm dia. x 52.6mm / 84mmH (including CMS spot light), Hole cutout 3"(76mm)

Listed:



### **Trim or Trimless**









Trim could be filled with putty for trimless installation.



## Tilt and Pan / Cooling fan

The light can be tilted to a stunning 45-degree and has a 360° rotation, making it easy to direct the light as you please. The spotlights have a very quiet, built-in fan that provides excellent cooling system. It's possible to focus the lights and change lenses even while the lights are on.





# Access and replace COB module and lens from the bottom