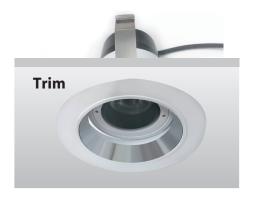

### **Trim or Trimless**

Trim could be filled with putty for trimless installation.