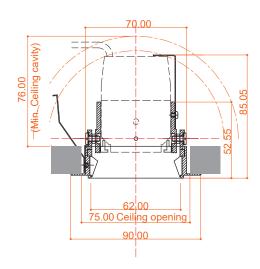

#### **Specification:**

Model: CMS-DLTS

Wattage: 3 types (10W, 5W, 3.5W) available

**CRI:** 90+ CRI

Output: 10W - 1270lm, 5W - 640lm, 3.5W - 480lm

Lamp life: 50,000 average life hours

**LED color temp:** 3000, 3500, 4000K (custom color available)

Dimmable: Yes

Trim color: Matt Black, Matt White, Custom color is available.

Size: 90mm dia. x 52.6mm / 84mmH (including CMS spot light), Hole cutout 3"(76mm)

Listed: