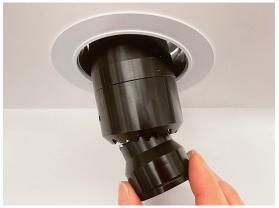

10W - 1270lm, 5W - 640lm, 3.5W - 480lm

Lamp life: 50,000 average life hours

**LED color temp:** 3000, 3500, 4000K (custom color available)

Dimmable: Yes

Trim color: Matt Black, Matt White, Custom color is available.

Size: 90mm dia. x 52.6mm / 84mmH (including CMS spot light), Hole cutout 3"(76mm)

Listed:



### **Trim or Trimless**









Trim could be filled with putty for trimless installation.



## Tilt and Pan / Cooling fan

The light can be tilted to a stunning 45-degree and has a 360° rotation, making it easy to direct the light as you please. The spotlights have a very quiet, built-in fan that provides excellent cooling system. It's possible to focus the lights and change lenses even while the lights are on.





# Access and replace COB module and lens from the bottom